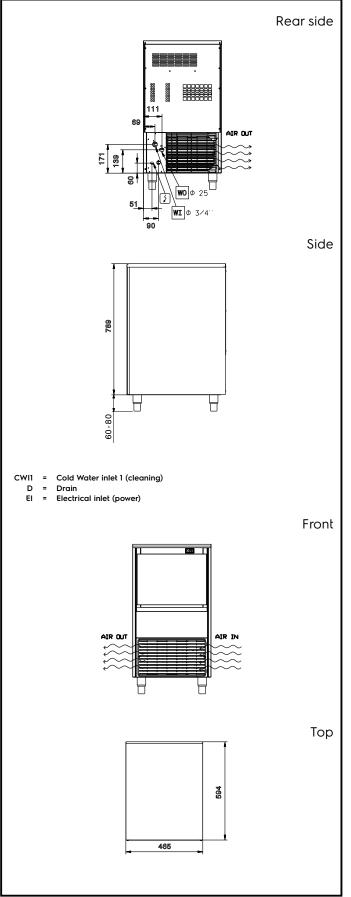

# Ice Makers Ice Cuber (22gr), 47kg/24h, 20kg bin, air-cooled

| Electric                                                                                                                              |                                                                   |
|---------------------------------------------------------------------------------------------------------------------------------------|-------------------------------------------------------------------|
| Supply voltage:<br>Electrical power max:                                                                                              | 220-240 V/1N ph/50 Hz<br>0.44 kW                                  |
| Capacity:                                                                                                                             |                                                                   |
| Bin capacity:                                                                                                                         | ISO 9001; ISO 14001 kg                                            |
| Key Information:                                                                                                                      |                                                                   |
| External dimensions, Width:<br>External dimensions, Depth:<br>External dimensions, Height:<br>Net weight:<br>Output:<br>Kind of cube: | 465 mm<br>595 mm<br>849 mm<br>45 kg<br>47 kg/day<br>Ice Cube 22 g |
| Sustainability                                                                                                                        |                                                                   |
| Refrigerant type:<br>Refrigerant weight:<br>Water consumption:                                                                        | R290<br>70 g<br>5.3 lt/hr                                         |